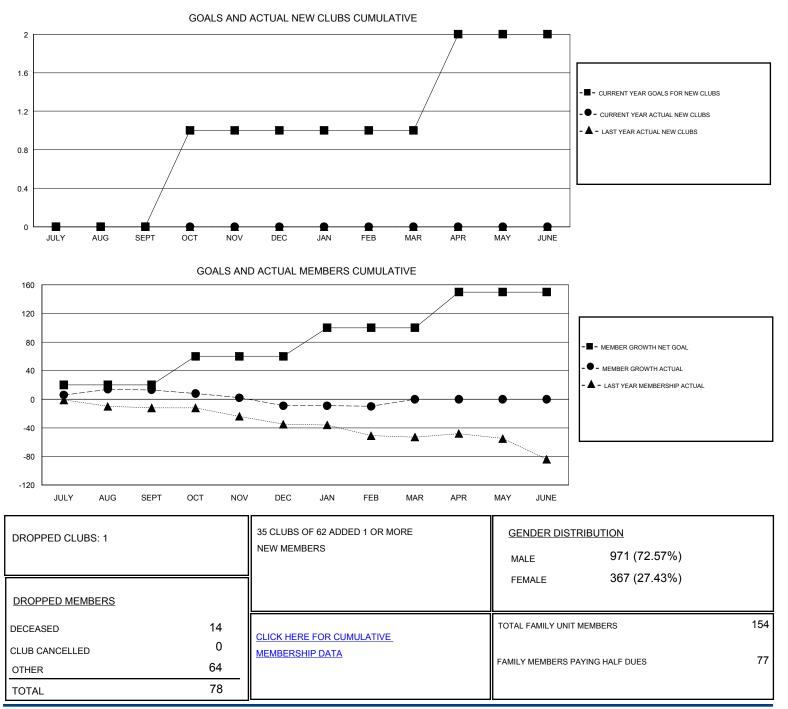

## District 105SE

Results as of: 2/29/2020

| GMT:                  | LOCATION ENGLAND |           |               |                       |                           |                         | GMT CA                                             |
|-----------------------|------------------|-----------|---------------|-----------------------|---------------------------|-------------------------|----------------------------------------------------|
| Clubs                 |                  |           |               | Members               |                           |                         |                                                    |
| RESULTS FOR 2019-2020 |                  |           |               | RESULTS FOR 2019-2020 |                           |                         |                                                    |
| QUARTER               | NEW CLUB GOAL    | NEW CLUBS | DROPPED CLUBS | QUARTER               | MEMBER GROWTH NET<br>GOAL | MEMBER GROWTH<br>ACTUAL | DROPPED<br>MEMBERS ACTUAL<br>(including transfers) |
| JULY/AUG/SEPT         | 0                | 0         | 1             | JULY/AUG/SEPT         | 20                        | 37                      | 21                                                 |
| OCT/NOV/DEC           | 1                | 0         | 0             | OCT/NOV/DEC           | 40                        | 22                      | 43                                                 |
| JAN/FEB/MAR           | 0                | 0         | 0             | JAN/FEB/MAR           | 40                        | 14                      | 14                                                 |
| APR/MAY/JUNE          | 1                | 0         | 0             | APR/MAY/JUNE          | 50                        | 0                       | 0                                                  |